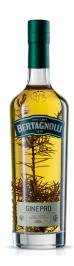

# Grappa Ginepro (42% Vol. - 0.70 Lt) E

Juniper (Juniperus communis) is the soul of this pleasantly intense and resinous aromatised grappa, obtained by infusing the noble plant, strictly hand-picked, in Grappa Trentina.

#### **PRODUCT**

Article Code: GR070ER02E

Article Description: Grappa Ginepro (42% Vol. - 0.70 Lt)

F

F.to/Cap: 0.70 lt Alchool: 42 % Vol. Case: No Box

#### **FEATURES**

**Color:** intense golden yellow **Perfume:** intense, balsamic **Taste:** balsamic, spicy